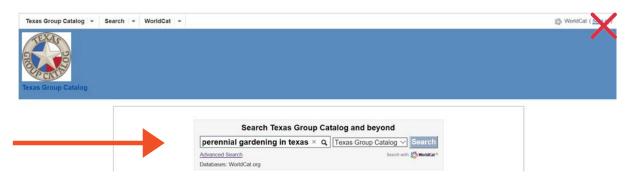

## Interlibrary Loan Tip Sheet

Begin by typing your title in the search box, or use "Advanced Search" to search by author, ISBN, etc.

Do not use the sign in feature in the upper right corner.

(2) Choose your title from the results list and then click "Request Item"