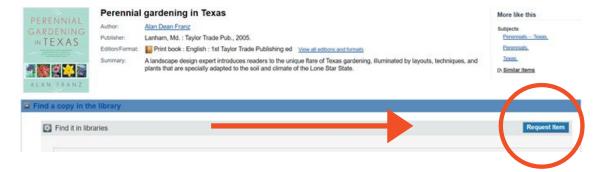

## Interlibrary Loan Tip Sheet

Begin by typing your title in the search box, or use "Advanced Search" to search by author, ISBN, etc.

Do not use the sign in feature in the upper right corner.

(2) Choose your title from the results list and then click "Request Item"